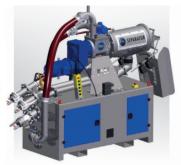

#### **Product Description**

The new design Press Screw Separator PSS 1.1-300 is a machine to separate solids and liquids with a rotating auger inside a full floating screen.

The medium is drained in the first part of the screen by gravitation. In the second step the medium is additionally extruded and exits the separator at the mouth piece.

In order to control dry matter content an output regulator is installed on the separator.

## **Site Suitability**

The successor of the globally successful Solidry Separator is a lower-cost alternative to the existing FAN PSS 1.2 line.

Where no separator is currently installed and the separation process will cut cost or add value.

#### **Features and Benefits**

- 2.2 kW motor
- Throughput up to 16 m³/h
- Dry matter content up to 32%

#### **Technical Data**

| Throughput, m³/h      | up to 16                |
|-----------------------|-------------------------|
| Dry matter content, % | 32                      |
| Input power, kW       | 2.2                     |
| Screen sizes, mm      | 0.25 - 0.5 - 0.75 - 1.0 |