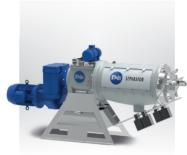

#### **Product Description**

The new design Press Screw Separator PSS 1.1-300 is a machine to separate solids and liquids with a rotating auger inside a full floating screen.

The medium is drained in the first part of the screen by gravitation. In the second step the medium is additionally extruded and exits the separator at the mouth piece.

In order to control dry matter content an output regulator is installed on the separator.

## **Site Suitability**

The successor of the globally successful Solidry Separator is a lower-cost alternative to the existing FAN PSS 1.2 line.

Where no separator is currently installed and the separation process will cut cost or add value.

#### **Features and Benefits**

- 2.2 kW motor
- Throughput up to 16 m³/h
- Dry matter content up to 32%

#### **Technical Data**

| Throughput, m³/h      | up to 16                |
|-----------------------|-------------------------|
| Dry matter content, % | 32                      |
| Input power, kW       | 2.2                     |
| Screen sizes, mm      | 0.25 - 0.5 - 0.75 - 1.0 |