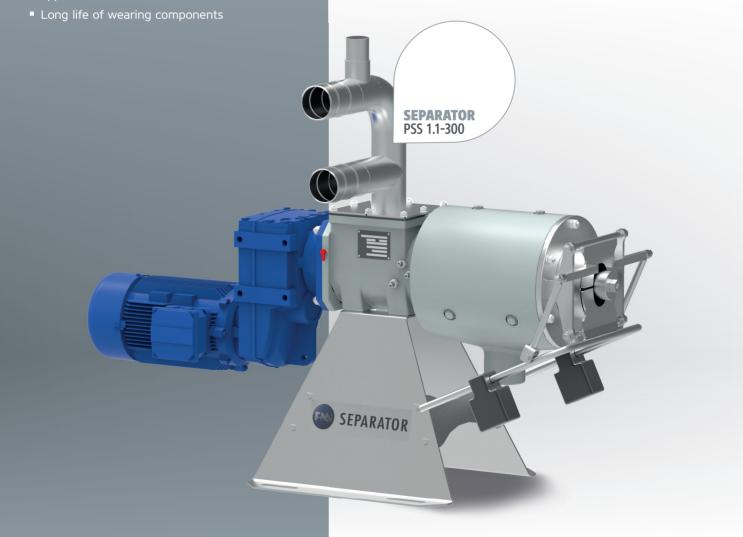

#### **Product Description**

The new design Press Screw Separator PSS 1.1-300 is a machine to separate solids and liquids with a rotating auger inside a full floating screen.

The medium is drained in the first part of the screen by gravitation. In the second step the medium is additionally extruded and exits the separator at the mouth piece.

In order to control dry matter content an output regulator is installed on the separator.

#### **Features and Benefits**

- 2.2 kW motor
- Throughput up to 16 m³/h
- Dry matter content up to 32%

#### **Technical Data**

| Throughput, m³/h      | up to 16                |
|-----------------------|-------------------------|
| Dry matter content, % | 32                      |
| Input power, kW       | 2.2                     |
| Screen sizes, mm      | 0.25 - 0.5 - 0.75 - 1.0 |