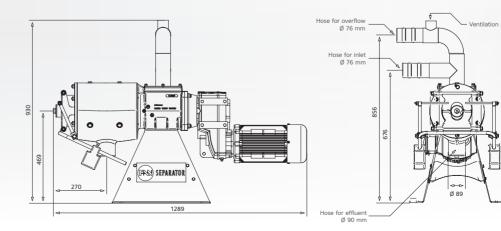

#### **Technical Data**

| Throughput, m³/h      | up to 16                |
|-----------------------|-------------------------|
| Dry matter content, % | 32                      |
| Input power, kW       | 2.2                     |
| Screen sizes, mm      | 0.25 - 0.5 - 0.75 - 1.0 |