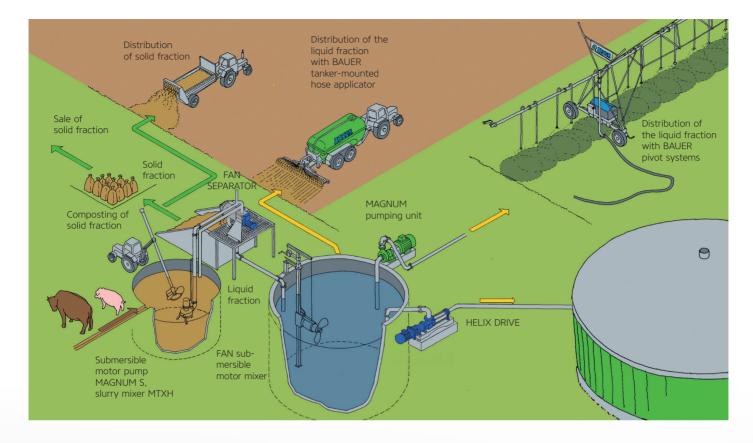

## PRODUCTS FROM OUR SLURRY PROGRAM

Submersible motor mixer

**SEPARATOR SPS** Sludge press for municipal and industrial waste water

**SEPARATOR PSS** Press screw separator for solid-liquid separation

**SEPARATOR PLUG&PLAY** System for portable slurry separation