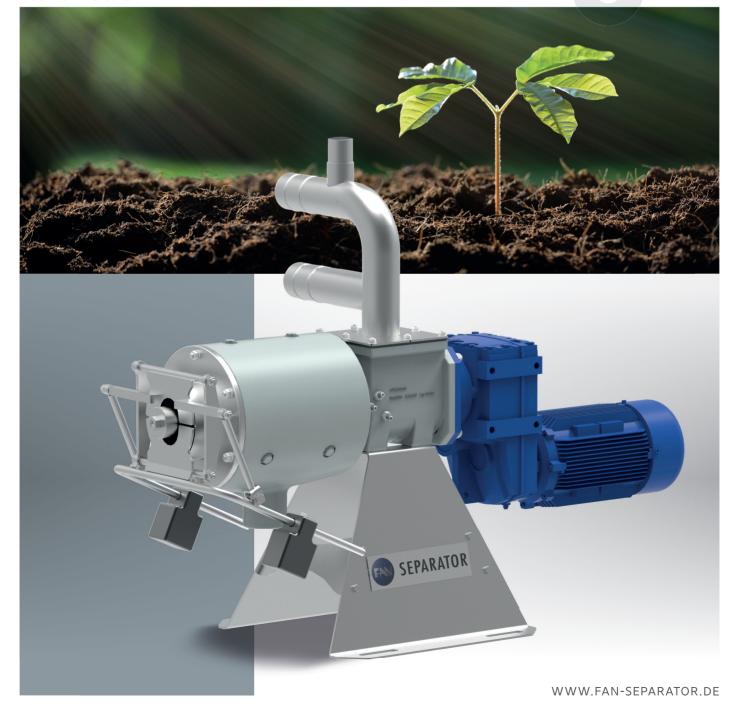

# SEPARATOR PSS 1.1-300

**ECONOMIC SLURRY TREATMENT** 

# SEPARATOR PSS 1.1-300

Minimal total costs: energy efficient plus low initial investment

- Optimum cost-performance ratio
- Low operating costs
- Less space required
- Ideal for small farms with limited energy resources
- Wide range of Agricultural based applications

#### **Product Description**

The new design Press Screw Separator PSS 1.1-300 is a machine to separate solids and liquids with a rotating auger inside a full floating screen.

The medium is drained in the first part of the screen by gravitation. In the second step the medium is additionally extruded and exits the separator at the mouth piece.