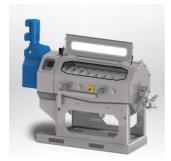

#### **Product Description**

The new design Press Screw Separator PSS 1.1-300 is a machine to separate solids and liquids with a rotating auger inside a full floating screen.

The medium is drained in the first part of the screen by gravitation. In the second step the medium is additionally extruded and exits the separator at the mouth piece.

In order to control dry matter content an output regulator is installed on the separator.

## **Site Suitability**

The successor of the globally successful Solidry Separator is a lower-cost alternative to the existing FAN PSS 1.2 line.

Where no separator is currently installed and the separation process will cut cost or add value.

#### **Features and Benefits**

- 2.2 kW motor
- Throughput up to 16 m³/h
- Dry matter content up to 32%

#### **Technical Data**

| Throughput, m³/h      | up to 16                |
|-----------------------|-------------------------|
| Dry matter content, % | 32                      |
| Input power, kW       | 2.2                     |
| Screen sizes, mm      | 0.25 - 0.5 - 0.75 - 1.0 |